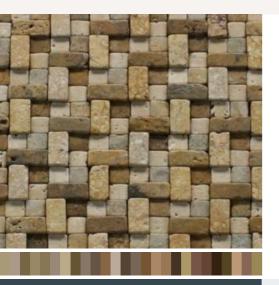

## **Tetris Mosaic**

Tumbled mosaic 12 3/4" X 12 3/4" pattern

\$48.00/SF\*

\* Material price does not include labor/installation

TM583-M0457

Colombia

Marble Mosaic